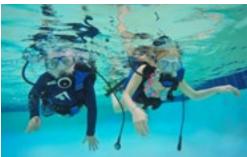

#### SAT/SUN - 11AM-1PM SCUBA ACADEMY S

### Scuba Academy

Supplied Air Snorkeling, the latest innovation in scuba equipment for kids, combines a regulator and buoyancy compensator to allow kids to breathe continually with their faces in the water while floating safely on the surface. Ages 5 and up. Limited availability.