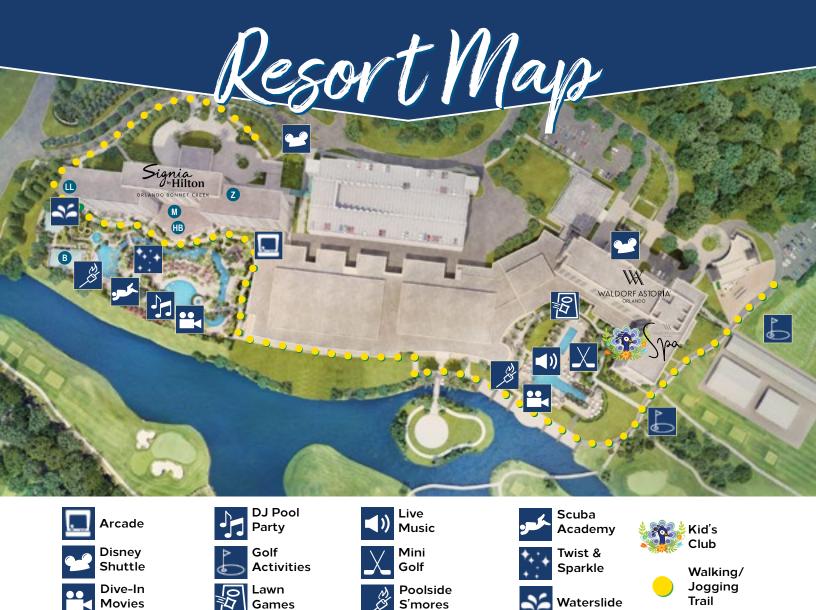

#### Guests of both Waldorf and Signia are invited to participate in all resort activities.

All outdoor activities are subject to weather conditions. Additional weekday activities during peak periods. Schedule subject to change without notice.

w denotes Waldorf location 🧕 denotes Signia by Hilton location (\$) additional fees apply to certain activities